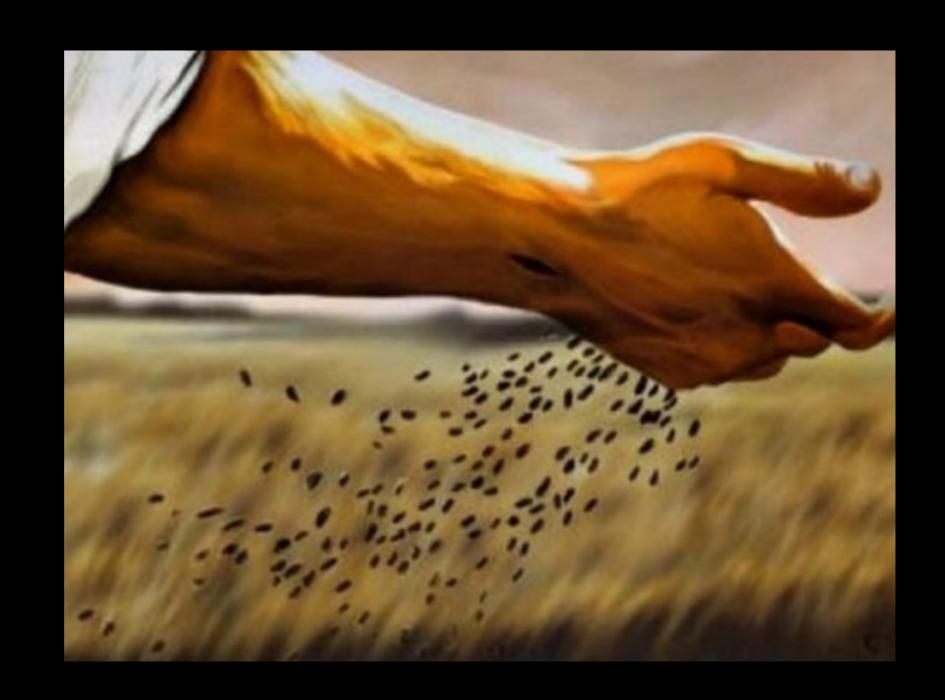

#### TWO KINDS OF:

WHEAT: before it is fully ripe.

TARES: Lolium Temulentum

Sowers
Seeds
Results

### One thing in Common: THE FIELD

13:38 The field is the world and the good seed are the people of the kingdom. The weeds are the people of the people of the evil one,

THE FIELD IS THE WORLD.

MATTHEW 13:38