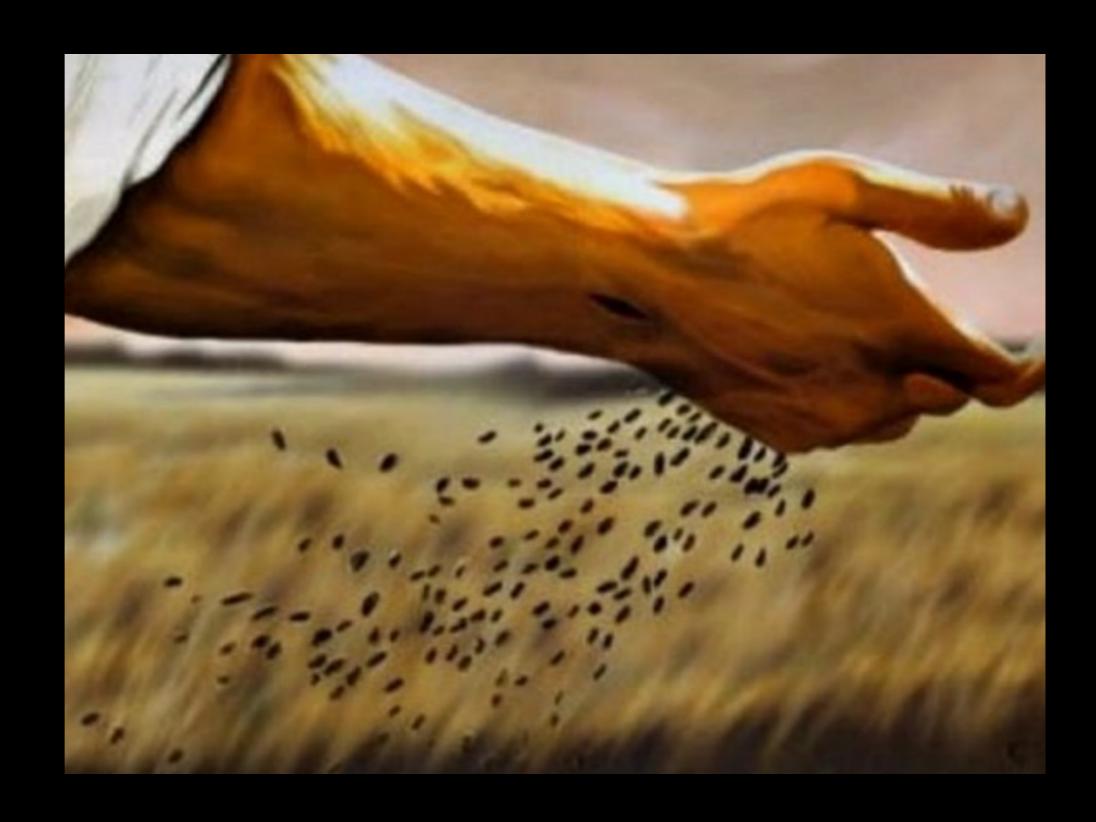

Matt. 13:24-30, 36-43

Matt. 13:24-30, 36-43

#### TWO KINDS OF:

WHEAT: before it is fully ripe.

TARES: Lolium Temulentum

Sowers
Seeds
Results