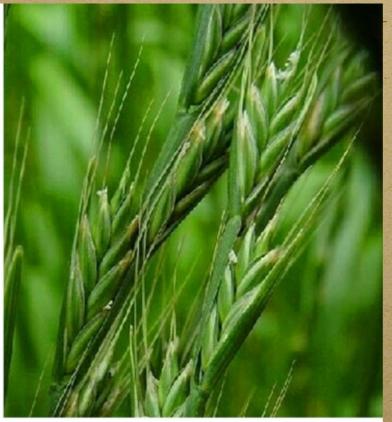

#### TWO KINDS OF:

WHEAT: before it is fully ripe.

TARES: Lolium Temulentum

Sowers
Seeds
Results