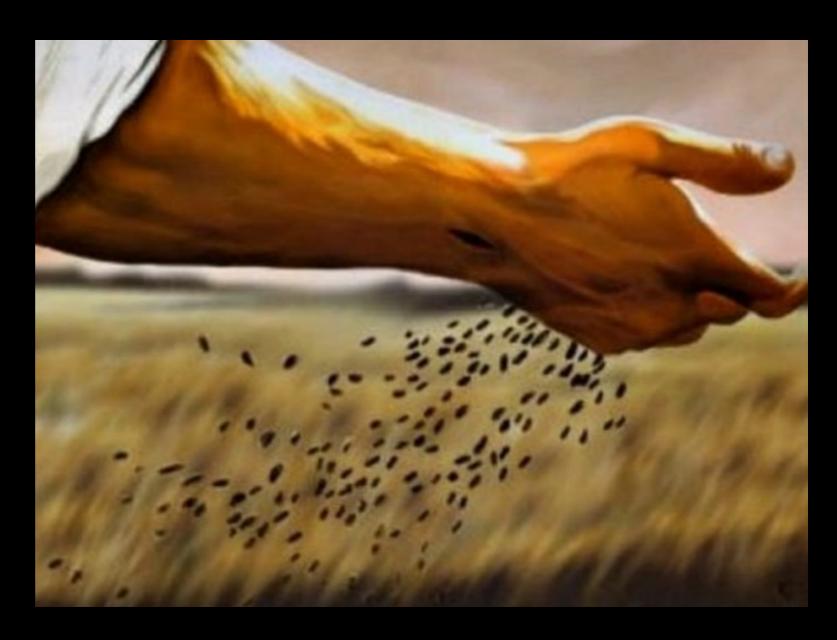

Matt. 13:24-30, 36-43

Matt. 13:24-30, 36-43

# 1. Draw What You Hear

### 2. Label Jesus Explanation

### 3. Initial Observations?

### Observations

- Satan is Sowing
- You will know people by their fruit
- Harvest day is coming