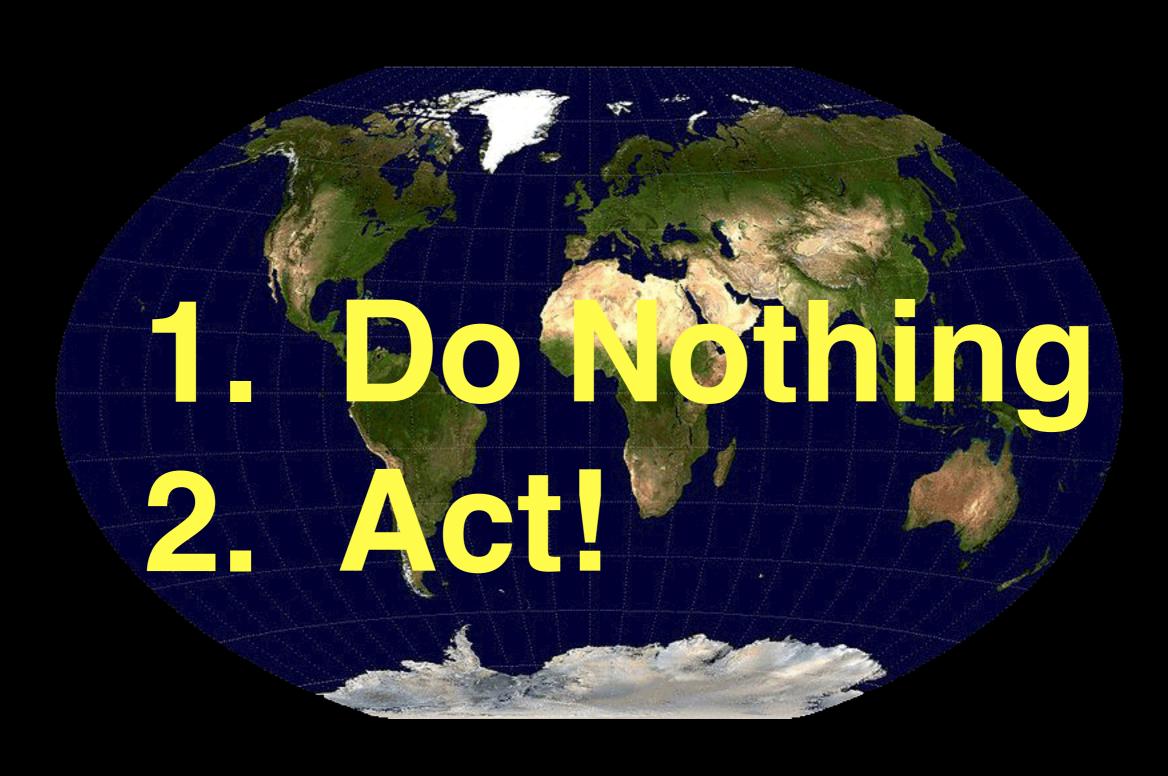

### 6. What will you do?

Jesus said "Go"

### You Have 2 Choices

### If You A C

- 1. Physically Go
- 2. Encourage those who go