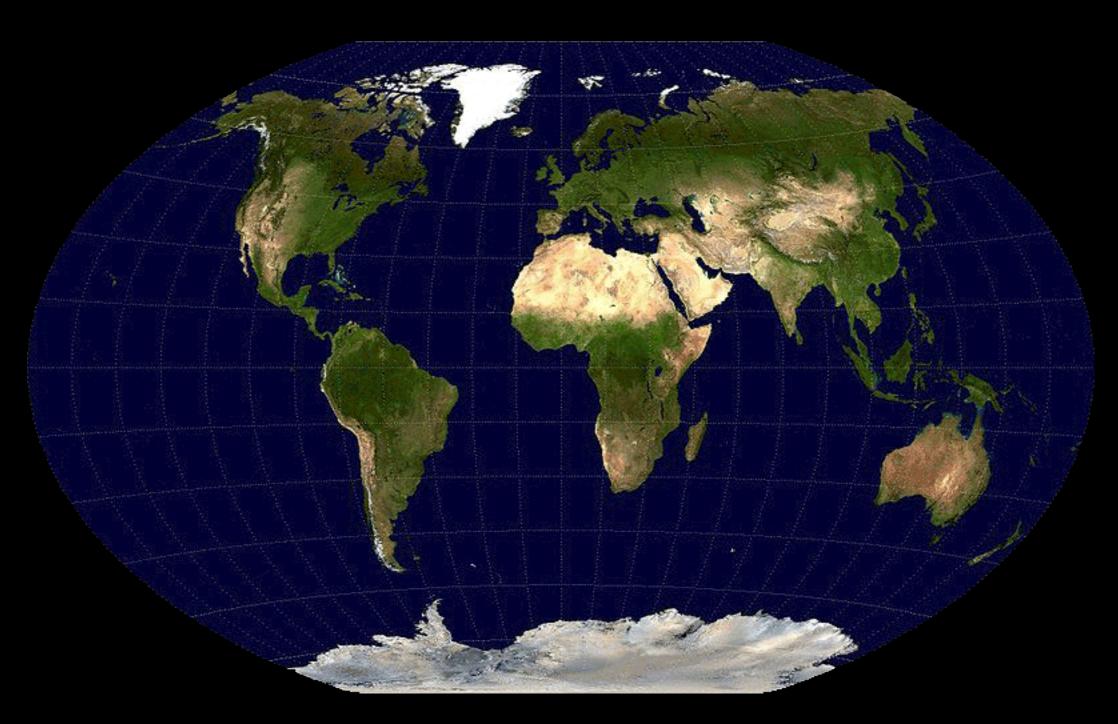

. 13:24-30, 36-43



# 1. Draw What You Hear

### 2. Label Jesus Explanation



### 3. Initial Observations?





### Observations

- Satan is Sowing
- You will know people by their fruit
- Harvest day is coming

#### TWO KINDS OF:





WHEAT: before it is fully ripe.

TARES: Lolium Temulentum

Sowers
Seeds
Results

#### TWO KINDS OF:





WHEAT: before it is fully ripe.

TARES: Lolium Temulentum

Sowers
Seeds
Results

### One thing in Common: THE FIELD

13:38 The field is the world and the good seed are the people of the kingdom. The weeds are the people of the people of the evil one,



THE FIELD IS THE WORLD.

MATTHEW 13:38

### How Big is Jesus Field?



#### How Big is Jesus Field?



### The Field is the World



## 4. Estimate the Population of....



### How Big is Satan's Field?



### How Big is Satan's Field?



### How Big is Your Field?



### How Big is Your Field?



### How Big is Your Field?



# The size of your harvest is dependent on the size of your field



### 5. LABEL Your circle of INFLUENCE



### 6. What will you do?



Jesus said "Go"

### You Have 2 Choices



### If You A C

- 1. Physically Go
- 2. Encourage those who go

### Lift up your eyes and see that the fields are white into harvest John 4:35