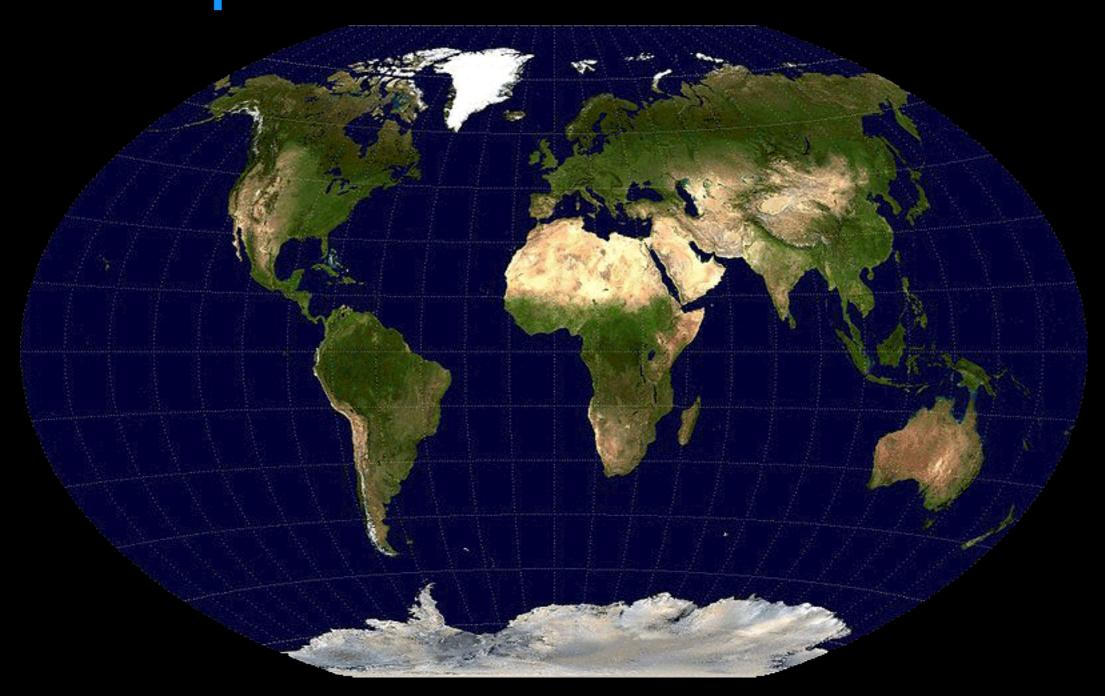

:24-30, 36-43















Matt. 13:24-30, 36-43



# 1. Draw What You Hear

### 2. Label Jesus Explanation



### 3. Initial Observations?





### Observations

- Satan is Sowing
- You will know people by their fruit
- Harvest day is coming

#### TWO KINDS OF:





WHEAT: before it is fully ripe.

TARES: Lolium Temulentum

Sowers
Seeds
Results

#### TWO KINDS OF:





WHEAT: before it is fully ripe.

TARES: Lolium Temulentum

Sowers
Seeds
Results

### One thing in Common: THE FIELD

13:38 The field is the world and the good seed are the people of the kingdom. The weeds are the people of the people of the evil one,



THE FIELD IS THE WORLD.

MATTHEW 13:38

### How Big is Jesus Field?



#### How Big is Jesus Field?



### The Field is the World



## 4. Estimate the Population of....



### How Big is Satan's Field?



### How Big is Satan's Field?



### How Big is Your Field?



### How Big is Your Field?



### How Big is Your Field?



# The size of your harvest is dependent on the size of your field



### 5. LABEL Your circle of INFLUENCE



### 6. What will you do?



Jesus said "Go"

### You Have 2 Choices



### If You A C

- 1. Physically Go
- 2. Encourage those who go

### Lift up your eyes and see that the fields are white into harvest John 4:35