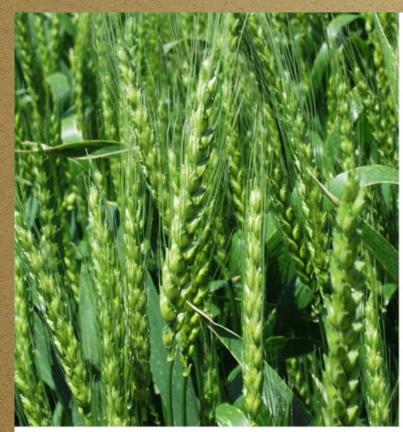

#### TWO KINDS OF:

WHEAT: before it is fully ripe.

TARES: Lolium Temulentum

Sowers
Seeds
Results